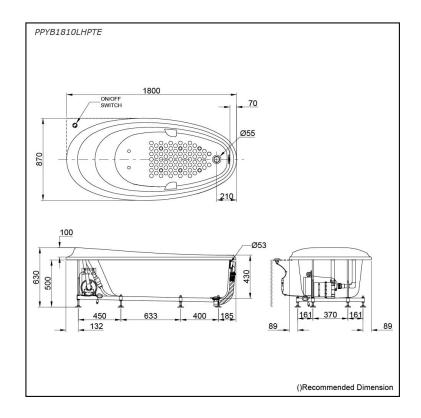

## PPYB1810LHPTE PPYB1810RHPTE (DISCONTINUED)

- Colored Isinglass coating, creating various shine of Pearl luster effect (except white color)
- Slip-resistant surface
- Air-Jet caress your body gently and passionately
- Handgrips on both sides, considerate and delicate

Size: 1800W x 870D x 630H mm Material: "Pearl" Acrylic (Artificial

Marble)

Actual Capacity: 209L

Massage Type: Air-Jet

Pop-up Waste: Included

(Metal Waste Fitting)

Fittings is **not included.** 

- PPYB1810LHPTE
   "Pearl" Acrylic Artificial Marble Non-Apron Bathtub (w/ Hand Grip, w/ Air-Jet) (L-type)
- PPYB1810RHPTE
   "Pearl" Acrylic Artificial Marble Non-Apron
  Bathtub (w/ Hand Grip, w/ Air-Jet) (R-type)