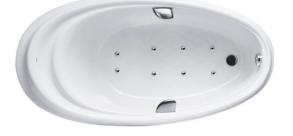

## **F**eatures

- Colored Isinglass coating, creating various shine of Pearl luster effect (except white color)
- Slip-resistant surface
- Air-Jet caress your body gently and passionately
- Handgrips on both sides, considerate and delicate

#### Parts description

Fittings is not included.

- **PPYB1810LHPTE** "Pearl" Acrylic Artificial Marble Non-Apron Bathtub (w/ Hand Grip, w/ Air-Jet) (L-type)
- PPYB1810RHPTE
  "Pearl" Acrylic Artificial Marble Non-Apron Bathtub (w/ Hand Grip, w/ Air-Jet) (R-type)