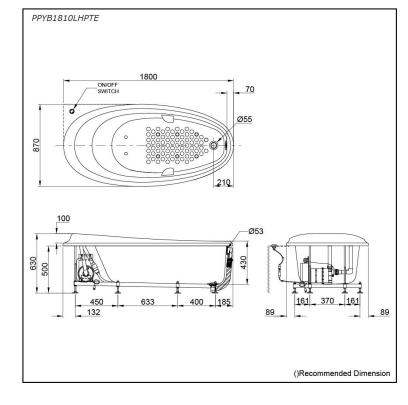

### **PPYB1810LHPTE PPYB1810RHPTE** (DISCONTINUED)

# **S**pecifications

| Size:            | 1800W x 870D x 630H mm                 |
|------------------|----------------------------------------|
| Material:        | "Pearl" Acrylic (Artificial<br>Marble) |
| Actual Capacity: | 209L                                   |
| Massage Type:    | Air-Jet                                |
| Pop-up Waste:    | Included<br>(Metal Waste Fitting)      |
|                  |                                        |