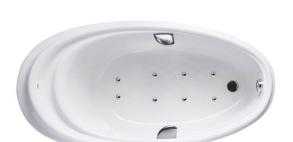

#### PEARL ACRYLIC Non-Apron Bathtub

### **B**eatures

- Colored Isinglass coating, creating various shine of Pearl luster effect (except white color)
- Slip-resistant surface
- Air-Jet caress your body gently and passionately
- Handgrips on both sides, considerate and delicate

## Specifications 5

Size: 1800W x 870D x 630H mm Material: "Pearl" Acrylic (Artificial

Marble)

Actual Capacity: 209L
Massage Type: Air-Jet
Pop-up Waste: Included

(Metal Waste Fitting)