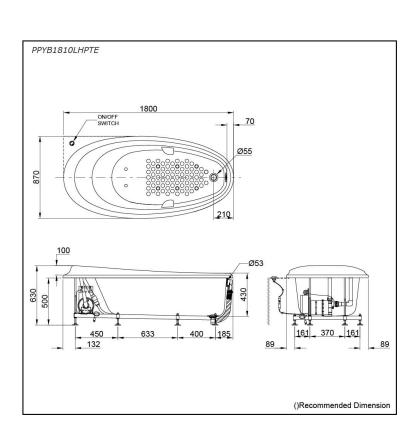

#### PPYB1810LHPTE PPYB1810RHPTE (DISCONTINUED)

## Specifications 5

Size: 1800W x 870D x 630H mm Material: "Pearl" Acrylic (Artificial

Marble)

Actual Capacity: 209L
Massage Type: Air-Jet
Pop-up Waste: Included

(Metal Waste Fitting)