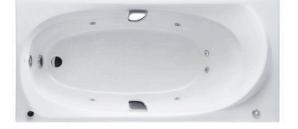

#### PEARL ACRYLIC Non-Apron Bathtub

# **F**eatures

- Colored Isinglass coating, creating various shine of Pearl luster effect (except white color)
- Slip-resistant surface
- Whirlpool massage body gently and passionately
- Handgrips on both sides, considerate and delicate

### Parts description

Fittings is not included.

- PPYK1710ZRHPE
   "Pearl" Acrylic Artificial Marble Non-Apron Bathtub (w/ Hand Grip, w/ Whirlpool) (Rtype)
- PPYK1710ZLHPE
   "Pearl" Acrylic Artificial Marble Non-Apron
   Bathtub (w/ Hand Grip, w/ Whirlpool) (L type)