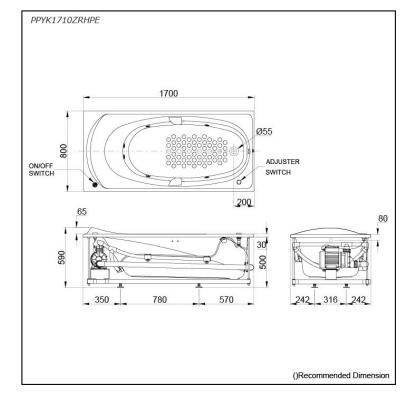

#### PPYK1710ZRHPE PPYK1710ZLHPE (DISCONTINUED)

# **S**pecifications

| 1700W x 800D x 590H mm                 |
|----------------------------------------|
| "Pearl" Acrylic (Artificial<br>Marble) |
| 184L                                   |
| Whirlpool                              |
| Included<br>(Metal Waste Fitting)      |
|                                        |

### Parts description

Fittings is not included.

- PPYK1710ZRHPE
   "Pearl" Acrylic Artificial Marble Non-Apron Bathtub (w/ Hand Grip, w/ Whirlpool) (Rtype)
- PPYK1710ZLHPE
   "Pearl" Acrylic Artificial Marble Non-Apron
   Bathtub (w/ Hand Grip, w/ Whirlpool) (L type)