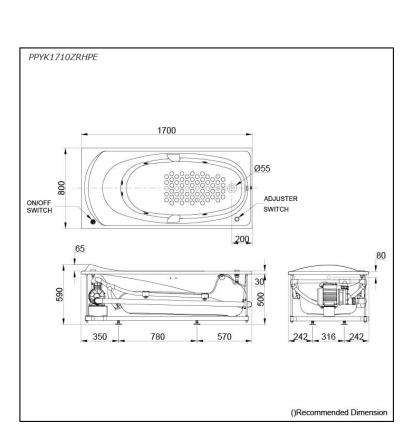

#### PPYK1710ZRHPE PPYK1710ZLHPE (DISCONTINUED)

## **S**pecifications

Size: 1700W x 800D x 590H mm Material: "Pearl" Acrylic (Artificial

Marble)

Actual Capacity: 184L

Massage Type: Whirlpool

Pop-up Waste: Included

(Metal Waste Fitting)

# Parts description

Fittings is not included.

- PPYK1710ZRHPE
   "Pearl" Acrylic Artificial Marble Non-Apron Bathtub (w/ Hand Grip, w/ Whirlpool) (R-type)
- PPYK1710ZLHPE
   "Pearl" Acrylic Artificial Marble Non-Apron Bathtub (w/ Hand Grip, w/ Whirlpool) (L-type)