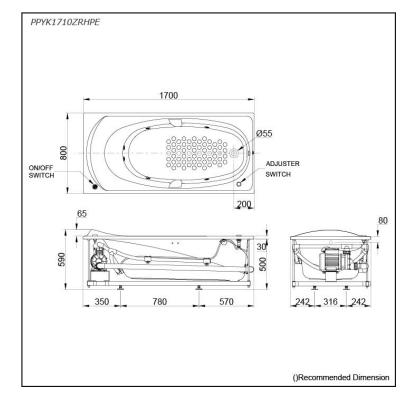

#### PPYK1710ZRHPE PPYK1710ZLHPE (DISCONTINUED)

# **S**pecifications

| 1700W x 800D x 590H mm                 |
|----------------------------------------|
| "Pearl" Acrylic (Artificial<br>Marble) |
| 184L                                   |
| Whirlpool                              |
| Included<br>(Metal Waste Fitting)      |
|                                        |

### Parts description

Fittings is not included.

- **PPYK1710ZRHPE** "Pearl" Acrylic Artificial Marble Non-Apron Bathtub (w/ Hand Grip, w/ Whirlpool) (Rtype)
- PPYK1710ZLHPE
  "Pearl" Acrylic Artificial Marble Non-Apron
  Bathtub (w/ Hand Grip, w/ Whirlpool) (L type)