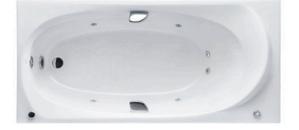

#### PEARL ACRYLIC Non-Apron Bathtub

## **F**eatures

- Colored Isinglass coating, creating various shine of Pearl luster effect (except white color)
- Slip-resistant surface
- Whirlpool massage body gently and passionately
- Handgrips on both sides, considerate and delicate

### Parts description

Fittings is not included.

- **PPYK1710ZRHPE** "Pearl" Acrylic Artificial Marble Non-Apron Bathtub (w/ Hand Grip, w/ Whirlpool) (Rtype)
- PPYK1710ZLHPE
  "Pearl" Acrylic Artificial Marble Non-Apron
  Bathtub (w/ Hand Grip, w/ Whirlpool) (L type)