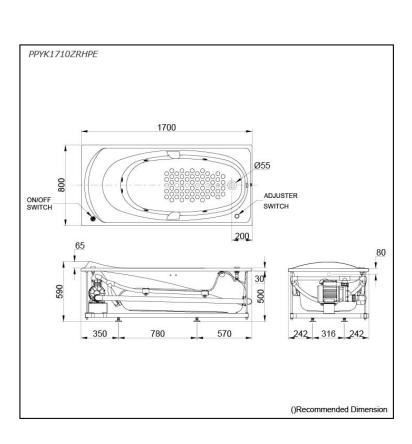

#### PPYK1710ZRHPE PPYK1710ZLHPE (DISCONTINUED)

## Specifications 5 4 1

Size: 1700W x 800D x 590H mm Material: "Pearl" Acrylic (Artificial

Marble)

Actual Capacity: 184L

Massage Type: Whirlpool

Pop-up Waste: Included

(Metal Waste Fitting)

# Parts description

Fittings is not included.

- PPYK1710ZRHPE
   "Pearl" Acrylic Artificial Marble Non-Apron
   Bathtub (w/ Hand Grip, w/ Whirlpool) (R-type)
- PPYK1710ZLHPE
   "Pearl" Acrylic Artificial Marble Non-Apron Bathtub (w/ Hand Grip, w/ Whirlpool) (L-type)