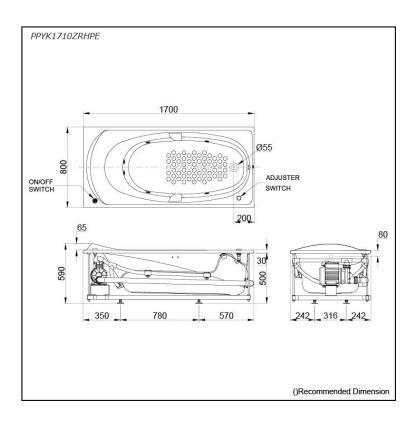

### PPYK1710ZRHPE PPYK1710ZLHPE (DISCONTINUED)

## Specifications 5

Size: 1700W x 800D x 590H mm Material: "Pearl" Acrylic (Artificial

Marble)

Actual Capacity: 184L

Massage Type: Whirlpool

Pop-up Waste: Included

(Metal Waste Fitting)

# Parts description

Fittings is not included.

- PPYK1710ZRHPE
   "Pearl" Acrylic Artificial Marble Non-Apron
  Bathtub (w/ Hand Grip, w/ Whirlpool) (R-
- type)

  PPYK1710ZLHPE
  "Pearl" Acrylic Artificial Marble Non-Apron
  Bathtub (w/ Hand Grip, w/ Whirlpool) (L-
- Golors