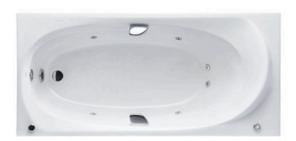

#### PEARL ACRYLIC Non-Apron Bathtub

### PPYK1710ZRHPE PPYK1710ZLHPE (DISCONTINUED)

### **a**eatures

- Colored Isinglass coating, creating various shine of Pearl luster effect (except white color)
- Slip-resistant surface
- Whirlpool massage body gently and passionately
- Handgrips on both sides, considerate and delicate

White