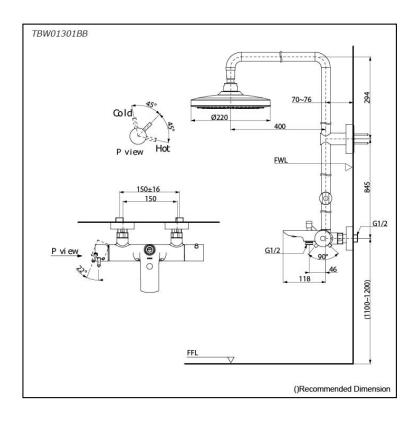

## **S**pecifications

| Finish:               | Chrome                           |
|-----------------------|----------------------------------|
| Material:             | Brass (Body)<br>Plastic (Shower) |
| Water Pressure:       | 0.05MPa~1.0MPa                   |
| Dimension:            | Diameter: 220mm                  |
| Shape<br>Shower Head: | Round                            |
|                       |                                  |

## Parts description

TBW01301BB
Shower Column (1 mode)
(w/o Hand Shower) (w/ Spout)

18052024