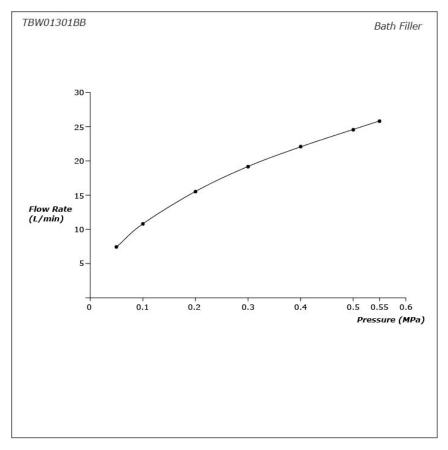

## **S**pecifications

| Finish:               | Chrome                           |
|-----------------------|----------------------------------|
| Material:             | Brass (Body)<br>Plastic (Shower) |
| Water Pressure:       | 0.05MPa~1.0MPa                   |
| Dimension:            | Diameter: 220mm                  |
| Shape<br>Shower Head: | Round                            |
|                       |                                  |