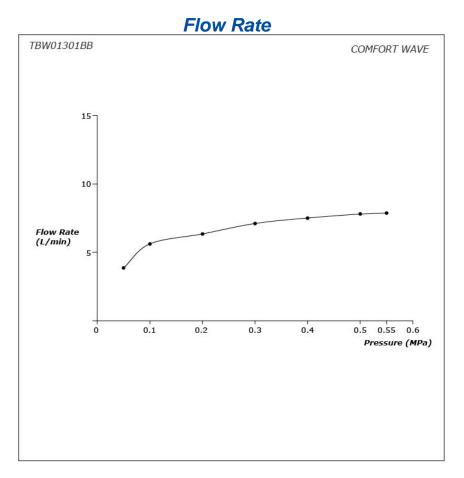

## **S**pecifications

| Finish:               | Chrome                           |
|-----------------------|----------------------------------|
| Material:             | Brass (Body)<br>Plastic (Shower) |
| Water Pressure:       | 0.05MPa~1.0MPa                   |
| Dimension:            | Diameter: 220mm                  |
| Shape<br>Shower Head: | Round                            |
|                       |                                  |