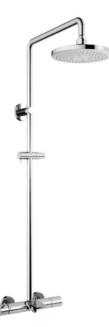

G Selection Shower Column (1 mode) (w/o Hand Shower) (w/ Spout)

 1 mode function, Round shape over head shower (COMFORT WAVE)

TBW01301BB (DISCONTINUED)

- Safety with anti-drop mechanism
- Long lasting, COMFORT GLIDE mechanism for a smooth operation