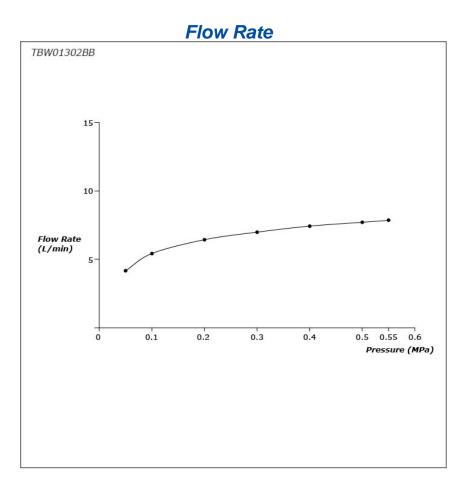

## **S**pecifications

| Finish:               | Chrome                           |
|-----------------------|----------------------------------|
| Material:             | Brass (Body)<br>Plastic (Shower) |
| Water Pressure:       | 0.05MPa~1.0MPa                   |
| Dimension:            | Diameter: 220mm                  |
| Shape<br>Shower Head: | Round                            |
|                       |                                  |