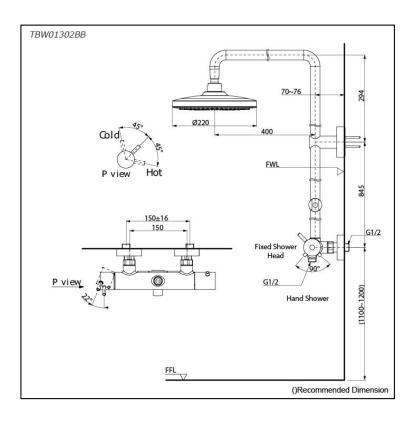

## **S**pecifications

| Finish:               | Chrome                           |
|-----------------------|----------------------------------|
| Material:             | Brass (Body)<br>Plastic (Shower) |
| Water Pressure:       | 0.05MPa~1.0MPa                   |
| Dimension:            | Diameter: 220mm                  |
| Shape<br>Shower Head: | Round                            |
|                       |                                  |

## Parts description

TBW01302BB
Shower Column (1 mode)
(w/o Hand Shower) (w/o Spout)

17052024

SHOWER FITTINGS