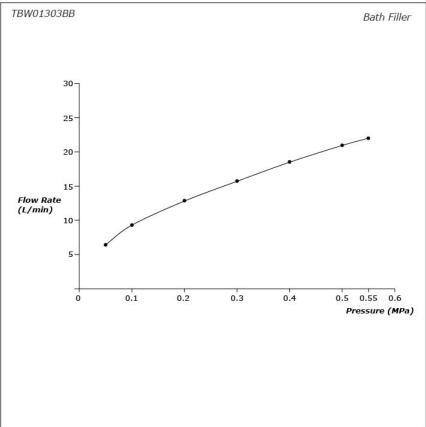

CONTINUED)

# **F**eatures

- 2 mode function, Round shape over head shower (COMFORT WAVE, WARM SPA)
- Safety with anti-drop mechanism
- Long lasting, COMFORT GLIDE mechanism for a smooth operation

## **S**pecifications

| Finish:               | Chrome                           |
|-----------------------|----------------------------------|
| Material:             | Brass (Body)<br>Plastic (Shower) |
| Water Pressure:       | 0.05MPa~1.0MPa                   |
| Dimension:            | Diameter: 220mm                  |
| Shape<br>Shower Head: | Round                            |
|                       |                                  |

## Parts description

TBW01303BB
Shower Column (2 mode)
(w/o Hand Shower) (w/o Spout)



17052024

#### SHOWER FITTINGS

Flow Rate



#### Flow Rate