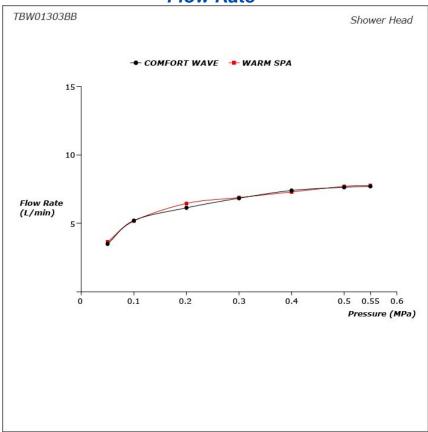

## TBW01303BB (DISCONTINUED)

# **F**eatures

- 2 mode function, Round shape over head shower (COMFORT WAVE, WARM SPA)
- Safety with anti-drop mechanism
- Long lasting, COMFORT GLIDE mechanism for a smooth operation

## **S**pecifications

| Finish:               | Chrome                           |
|-----------------------|----------------------------------|
| Material:             | Brass (Body)<br>Plastic (Shower) |
| Water Pressure:       | 0.05MPa~1.0MPa                   |
| Dimension:            | Diameter: 220mm                  |
| Shape<br>Shower Head: | Round                            |
|                       |                                  |

## Parts description

TBW01303BB
Shower Column (2 mode)
(w/o Hand Shower) (w/o Spout)



17052024

#### SHOWER FITTINGS

Flow Rate



#### Flow Rate