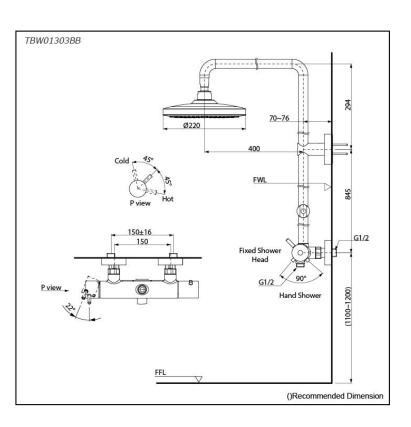

#### TBW01303BB (DISCONTINUED)

## **S**pecifications

| Finish:               | Chrome                           |
|-----------------------|----------------------------------|
| Material:             | Brass (Body)<br>Plastic (Shower) |
| Water Pressure:       | 0.05MPa~1.0MPa                   |
| Dimension:            | Diameter: 220mm                  |
| Shape<br>Shower Head: | Round                            |
|                       |                                  |

## Parts description

TBW01303BB
Shower Column (2 mode)
(w/o Hand Shower) (w/o Spout)

17052024