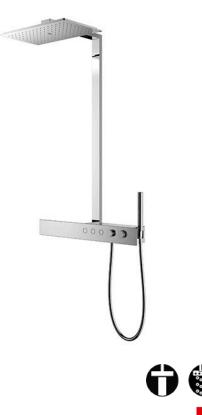

## S pecifications

| Finish:                   | Chrome           |
|---------------------------|------------------|
| Material:                 | Brass            |
| Water Pressure:           | : 0.05MPa~1.0MPa |
| Dimension<br>Shower Head: | 470W x 290D mm   |
| Shape<br>Shower Head :    | Rectangular      |
|                           |                  |

## Parts description

TBW05401A Thermostat Shower Column (3 mode) (w/ Hand Shower) (w/o Spout)

07052025

SHOWERS