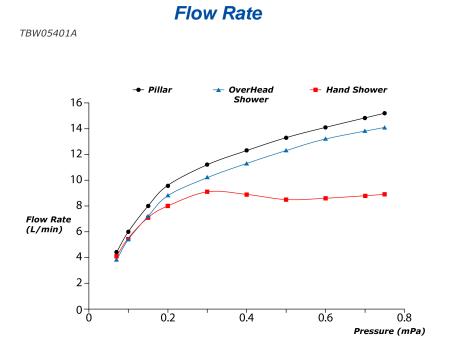

(AERIAL PULSE, COMFORT WAVE, WARM SPA)
- A higher-dimension integration of design . and technology. Bold linear shapes that make hairline accents shine, artfully arranged control with precision details that provides a richer shower experience
- 2 types of Shower variation (Overhead / Hand)
- Thermostat Controller

## S pecifications

| Finish:                   | Chrome           |
|---------------------------|------------------|
| Material:                 | Brass            |
| Water Pressure:           | : 0.05MPa~1.0MPa |
| Dimension<br>Shower Head: | 470W x 290D mm   |
| Shape<br>Shower Head :    | Rectangular      |
|                           |                  |

## Parts description

TBW05401A Thermostat Shower Column (3 mode) (w/ Hand Shower) (w/o Spout)





07052025

SHOWERS