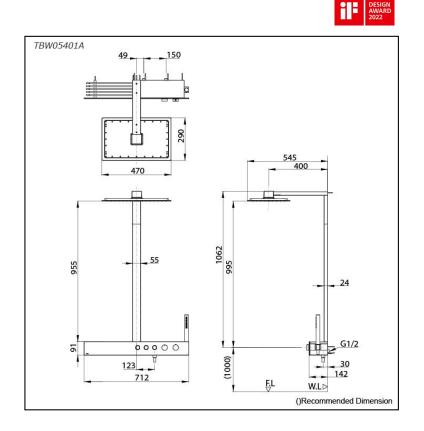

## S pecifications

| Finish:                   | Chrome           |
|---------------------------|------------------|
| Material:                 | Brass            |
| Water Pressure:           | : 0.05MPa~1.0MPa |
| Dimension<br>Shower Head: | 470W x 290D mm   |
| Shape<br>Shower Head :    | Rectangular      |
|                           |                  |