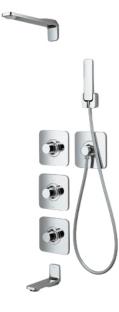

#### FAUCETS

RENESSE Shower Set

#### SHOWER COMBINATION SET (DISCONTINUED)

## **F**eatures

- Modern, elegant styling
- Durable finishes
- Metal Construction
- Rain Shower showerhead
- Shape Memory Alloy (SMA) Thermostatic Mixing Valve changes water temperature instantaneously and accurately

### Parts description

- TBX18A1-V200 Fixed Shower Head
- TBX19A1-V200 Hand Shower
- TBX6A-V200 Diverter
- TBX43A-V200 Thermostatic Bath & Shower Mixer (SMA Cartridge)
- TBX9A-V200 Stop Valve
- TBX1A-V200 Bath Spout