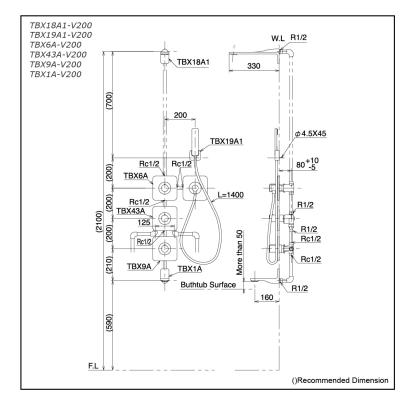

### Parts description

- TBX18A1-V200 Fixed Shower Head
- TBX19A1-V200 Hand Shower
- TBX6A-V200 Diverter
- TBX43A-V200 Thermostatic Bath & Shower Mixer (SMA Cartridge)
- TBX9A-V200 Stop Valve
- TBX1A-V200 Bath Spout