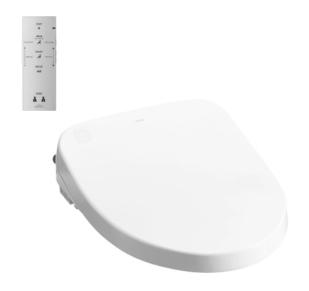

#### WASHLET

#### eatures

- EWATER+ spreads out and keeps clean toilet bowl and nozzle by preventing bacteria with sanitizing effect
- Auto lid opening and closing
- Maximized comfort function with new wide front and pulsating cleansing
- Fully equipped with comfortable rear, front, and oscillating cleansing functions
- New auto soft light function usable for night
- Auto powerful deodorizer activates after every usage
- Easy remove for cleaning

## Parts description

TCF4731A WASHLET Elongated/Regular bowl adjustable

White