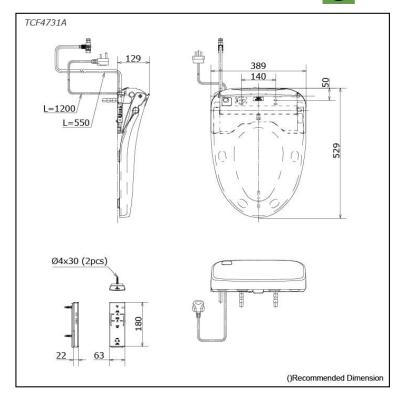

# Specifications 5 4 1

Bowl Shape: Elongated

0.05Mpa~0.75Mpa Water Pressure: 220V, 50/60Hz, 830W Power Rating:

Length of Power Cord: 1.2 m

Material: **Plastic** 

Size: 389W x 529D x 129H mm