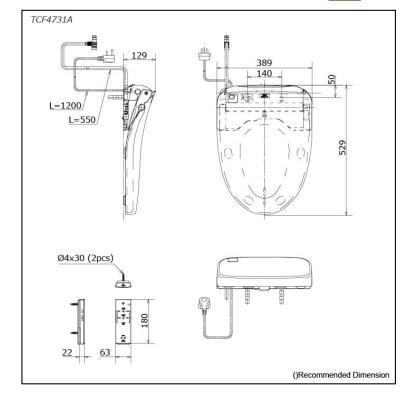

## **S**pecifications

| Bowl Shape :          | Elongated             |
|-----------------------|-----------------------|
| Water Pressure:       | 0.05Mpa~0.75Mpa       |
| Power Rating:         | 220V , 50/60Hz , 830W |
| Length of Power Cord: | 1.2 m                 |
| Material:             | Plastic               |
| Size:                 | 389W x 529D x 129H mm |