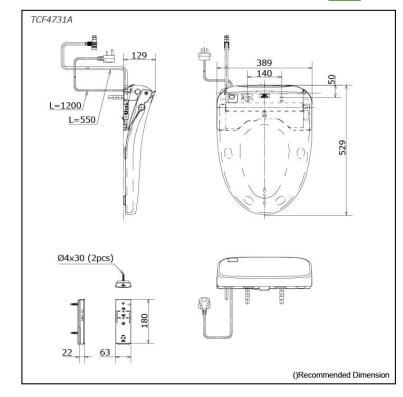

## **S**pecifications

| Bowl Shape :          | Elongated             |
|-----------------------|-----------------------|
| Water Pressure:       | 0.05Mpa~0.75Mpa       |
| Power Rating:         | 220V , 50/60Hz , 830W |
| Length of Power Cord: | 1.2 m                 |
| Material:             | Plastic               |
| Size:                 | 389W x 529D x 129H mm |