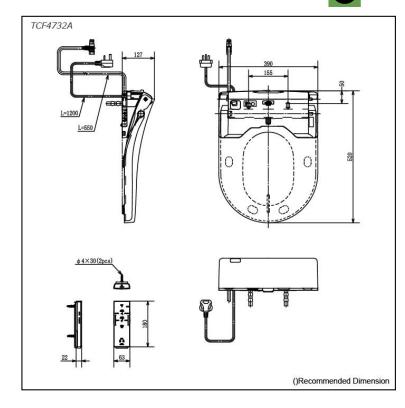

### TCF4732A (DISCONTINUED)

## **S**pecifications

| Bowl Shape:           | D-Shape               |
|-----------------------|-----------------------|
| Water Pressure:       | 0.05Mpa~0.75Mpa       |
| Power Rating:         | 220V , 50/60Hz , 830W |
| Length of Power Cord: | 1.2 m                 |
| Material:             | Plastic               |
| Size:                 | 390W x 520D x 127H mm |
|                       |                       |