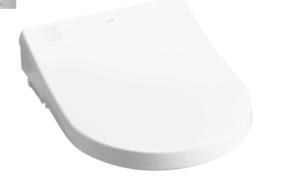

#### WASHLET

WASHLET









### TCF4732A (DISCONTINUED)

# Features

- EWATER+ spreads out and keeps clean toilet bowl and nozzle by preventing bacterial with sanitizing effect
- Auto lid opening and closing
- Maximized comfort function with new wide front and pulsating cleansing
- Fully equipped with comfortable rear, front and oscillating cleansing functions
- New auto soft light function usable for night time usage
- Auto powerful DEODORIZER activates after every usage
- Easy remove for cleaning

EWATER+ is made from tap water by electrolyzed chloride ion without any chemicals. After use, it returns to normal water in the state of safe and environmental friendly

## **S**pecifications

| Bowl Shape:           | D-Shape               |
|-----------------------|-----------------------|
| Water Pressure: