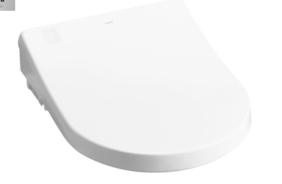

#### WASHLET

WASHLET









### **TCF4732AM1** (DISCONTINUED)

# eatures

- EWATER+ spreads out and keeps clean toilet bowl and nozzle by preventing bacterial with sanitizing effect
- Auto lid opening and closing •
- Maximized comfort function with new wide front and pulsating cleansing
- Fully equipped with comfortable rear, front and oscillating cleansing functions
- New auto soft light function usable for night time usage
- Auto powerful DEODORIZER activates • after every usage
- Easy remove for cleaning

EWATER+ is made from tap water by electrolyzed chloride ion without any chemicals. After use, it returns to normal water in the state of safe and environmental friendly

## **S**pecifications

| Bowl Shape:           | D-Shape               |
|-----------------------|-----------------------|
| Water Pressur