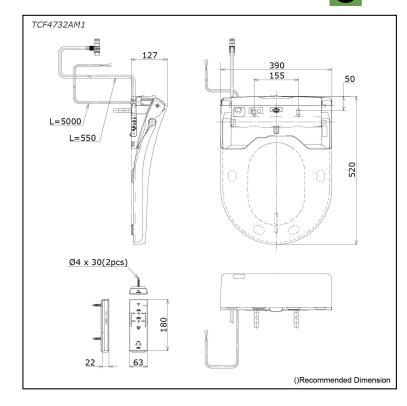

### **TCF4732AM1** (DISCONTINUED)

## **S**pecifications

| Bowl Shape:           | D-Shape               |
|-----------------------|-----------------------|
| Water Pressure:       | 0.05Mpa~0.75Mpa       |
| Power Rating:         | 220V , 50/60Hz , 830W |
| Length of Power Cord: | 5.0 m                 |
| Material:             | Plastic               |
| Size:                 | 390W x 520D x 127H mm |