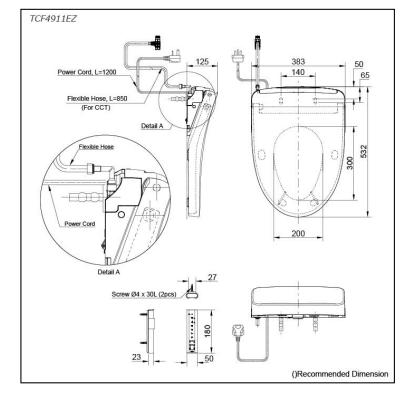

# **S**pecifications

| Bowl Shape:        |         | Elongated                       |
|--------------------|---------|---------------------------------|
| Water Pre          | essure: | 0.05Mpa~0.75Mpa                 |
| Power Ra           | ting:   | 220~240V , 50/60Hz,<br>830~839W |
| Length of<br>Cord: | Power   | 1.2 m                           |
| Material:          |         | Plastic                         |
| Size:              |         | 383W x 532D x 125H mm           |

# Parts description

 TCF4911EZ (Concealed WASHLET) Elongated