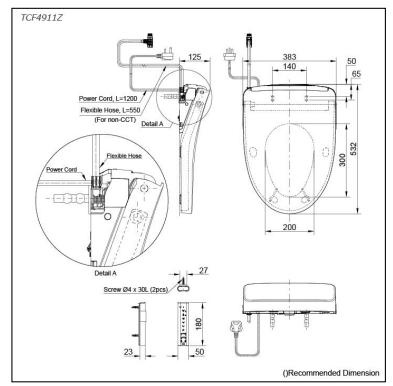

# Specifications 5 4 1

Bowl Shape: Elongated

Water Pressure: 0.05Mpa~0.75Mpa 220~240V , 50/60Hz, 830~839W Power Rating:

Length of Power 1.2 m Cord:

Material: **Plastic** 

Size: 383W x 532D x 125H mm

# Parts description

TCF4911Z WASHLET Elongated

White #NW1