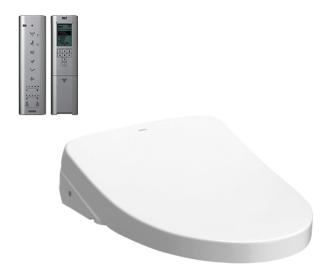

### **TCF4911Z** (DISCONTINUED)

#### WASHLET S7

## eatures

- EWATER+ spreads out and keeps clean toilet bowl and nozzle by preventing bacterial with sanitizing effect
- Auto lid opening and closing
- Maximized comfort function with new wide front and pulsating cleansing
- Fully equipped with comfortable rear, front and oscillating cleansing functions
- Build-in with Motion Sensor Microwave
- Infrared Sensor for remote control capabilities
- Adjustable WARM AIR DRYING
- HEATED SEAT with temperature control
- Auto powerful DEODORIZER activates after every usage

# Parts description

TCF4911Z WASHLET Elongated

White #NW1