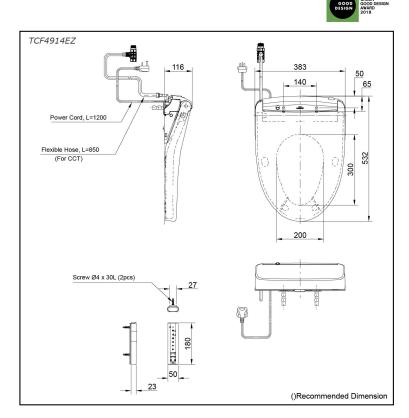

# Specifications 5

Bowl Shape: Elongated

Water Pressure: 0.05Mpa~0.75Mpa 220~240V , 50/60Hz, 830~839W Power Rating:

Length of Power 1.2 m Cord:

Material: **Plastic** 

Size: 383W x 532D x 116H mm

## Parts description

TCF4914EZ (Concealed WASHLET) Elongated