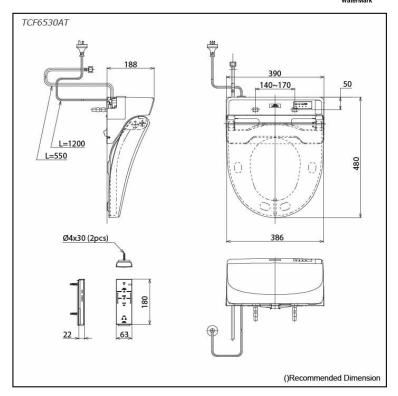

# pecifications

Bowl Shape: Round

Water Pressure: 0.05Mpa~0.75Mpa 220~240V , 50/60Hz , 264~309W **Power Rating:** 

Length of Power 1.2 m Cord:

Material: **Plastic** 

Size: 390W x 480D x 188H mm

# **Parts description**

TCF6530AT WASHLET Round Shape

White