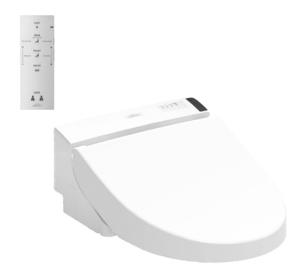

#### **WASHLET**

### **TCF6530AT** (DISCONTINUED)

#### WASHLET

## eatures

- Fully equipped with comfortable rear, front, and oscillating cleansing functions
- Adjustable warm air dryer
- Auto powerful deodorizer activates after every usage
- Convenient slim wireless remote, with illuminated touch pad
- Soft closing seat and cover
- Heated seat with temperature control
- **Energy-saving function**
- Easy remove for cleaning