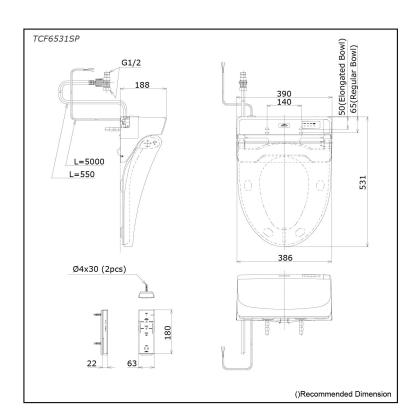

# Specifications 5 |

Bowl Shape: Elongated Water Pressure: 0.05Mpa~0.75Mpa Power Rating:

220~240V , 50/60Hz , 264~309W

Length of Power 5.0 m

Cord: Material: Plastic

Size: 390W x 531D x 188H mm