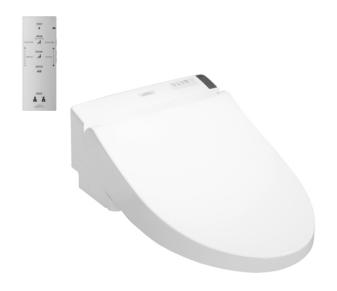

#### WASHLET

## **TCF6531SP** (DISCONTINUED)

### eatures

- Fully equipped with comfortable rear, front, and oscillating cleansing functions
- Adjustable warm air dryer
- Auto powerful deodorizer activates after every usage
- Convenient slim wireless remote, with illuminated touch pad
- Soft closing seat and cover
- Heated seat with temperature control
- Premist water is sprayed inside the toilet bowl to make it difficult for dirt to adhere
- Easy remove for cleaning
- Energy-saving function

# arts description

TCF6531SP WASHLET Elongated/Regular bowl adjustable

White