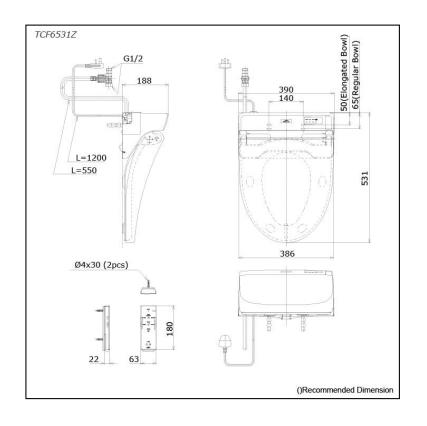

### **S**pecifications

| Bowl Shape:              | Elongated                        |
|--------------------------|----------------------------------|
| Water Pressure:          | 0.05Mpa~0.75Mpa                  |
| Power Rating:            | 220~240V , 50/60Hz ,<br>264~309W |
| Length of Power<br>Cord: | 1.2 m                            |
| Material:                | Plastic                          |
| Size:                    | 390W x 531D x 188H mm            |
| Parts description        |                                  |