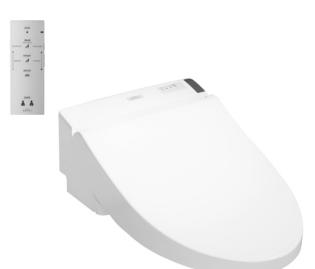

### WASHLET

WASHLET

**I** 

## TCF6531Z (DISCONTINUED)

## Features

- Fully equipped with comfortable rear, front, and oscillating cleansing functions
- Adjustable warm air dryer
- Auto powerful deodorizer activates after every usage
- Convenient slim wireless remote, with illuminated touch pad
- Soft closing seat and cover
- Heated seat with temperature control
- Premist water is sprayed inside the toilet bowl to make it difficult for dirt to adhere
- Easy remove for cleaning
- Energy-saving function

# TCF6531Z WASHLET Elongated/Regular bowl adjustable

Golors

White