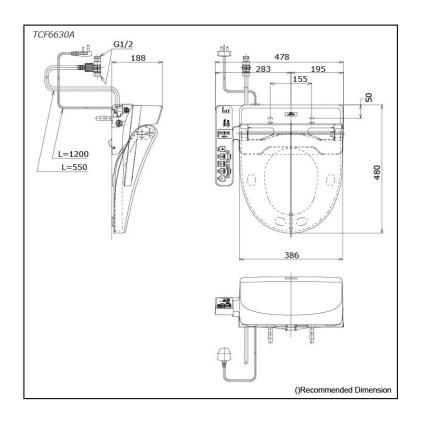

### pecifications S

|                  | Bowl Shape:           | Round                            |
|------------------|-----------------------|----------------------------------|
|                  | Water Pressure:       | 0.05Mpa~0.75Mpa                  |
|                  | Power Rating:         | 220~240V , 50/60Hz ,<br>262~307W |
|                  | Length of Power Cord: | 1.2 m                            |
|                  | Material:             | Plastic                          |
|                  | Size:                 | 478W x 480D x 188H mm            |
| arts description |                       |                                  |
|                  |                       |                                  |