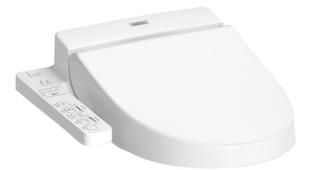

## WASHLET

WASHLET

# **TCF6630A** (DISCONTINUED)

TCF6630A WASHLET Round Size

White