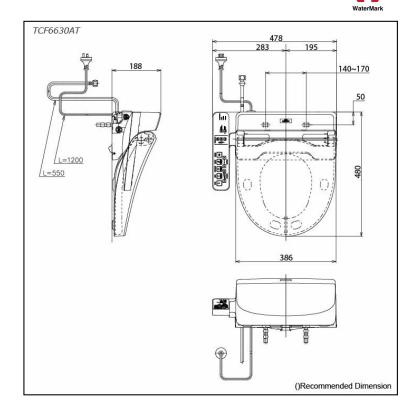

### **TCF6630AT** (DISCONTINUED)

# pecifications

Bowl Shape: Round

Water Pressure: 0.05Mpa~0.75Mpa 220~240V, 50/60Hz, 262~307W Power Rating:

Length of Power 1.2 m Cord:

Material: Plastic

Size: 478W x 480D x 188H mm