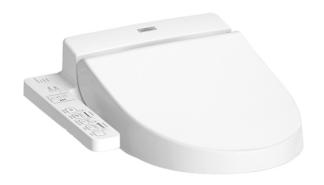

#### WASHLET

### **TCF6630AT** (DISCONTINUED)

## eatures

- Fully equipped with comfortable rear, front, and oscillating cleansing functions
- Adjustable warm air dryer
- Auto powerful deodorizer activates after every usage
- Soft closing seat and cover
- Heated seat with temperature control
- **Energy-saving function**
- Easy remove for cleaning

# Parts description

TCF6630AT WASHLET Round Shape

White