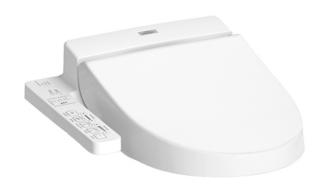

#### WASHLET

### TCF6630SP (DISCONTINUED)

#### WASHLET C2







## eatures

- Fully equipped with comfortable rear, front, and oscillating cleansing functions
- Adjustable warm air dryer
- Auto powerful deodorizer activates after every usage
- Soft closing seat and cover
- Heated seat with temperature control
- Premist water is sprayed inside the toilet bowl to make it difficult for dirt to adhere
- **Energy-saving function**
- Easy remove for cleaning

# pecifications

Bowl Shape: Round

Water Pressure: 0.05Mpa~0.75Mpa 220~240V , 50/60Hz , 262~307W **Power Rating:** 

Length of Power 5.0 m Cord:

Material: **Plastic** 

Size: 478W x 480D x 188H mm

# arts description

TCF6630SP WASHLET Round Size



White