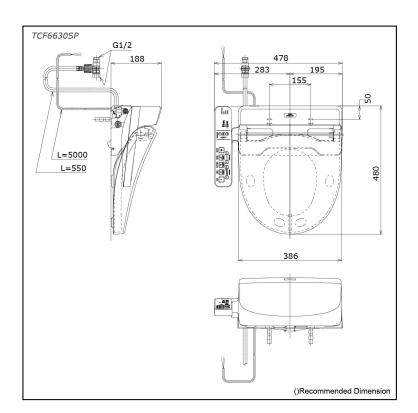

# pecifications

Bowl Shape: Round

Water Pressure: 0.05Mpa~0.75Mpa 220~240V , 50/60Hz , 262~307W **Power Rating:** 

Length of Power 5.0 m Cord:

Material: **Plastic** 

Size: 478W x 480D x 188H mm