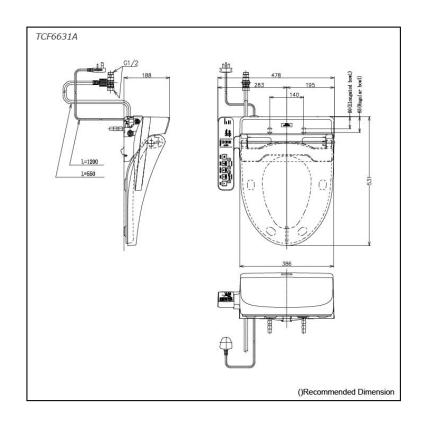

### **S**pecifications

| Bowl Shape:              | Elongated / Regular           |
|--------------------------|-------------------------------|
| Water Pressure:          | 0.05Mpa~0.75Mpa               |
| Power Rating:            | 220~240V,50/60Hz,<br>262~307W |
| Length of Power<br>Cord: | 1.2 m                         |
| Material:                | Plastic                       |
| Size:                    | 478W x 531D x 188H mm         |
| arts description         |                               |