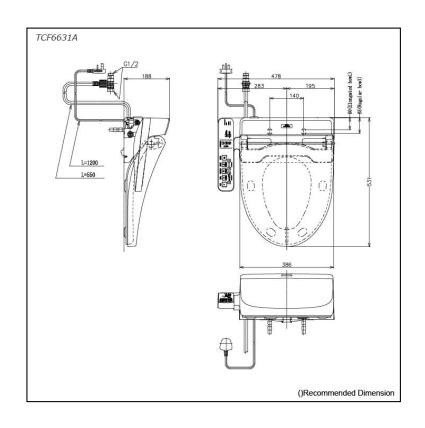

## TCF6631A (DISCONTINUED)

### **S**pecifications

| Bowl Shape:              | Elongated / Regular           |
|--------------------------|-------------------------------|
| Water Pressure:          | 0.05Mpa~0.75Mpa               |
| Power Rating:            | 220~240V,50/60Hz,<br>262~307W |
| Length of Power<br>Cord: | 1.2 m                         |
| Material:                | Plastic                       |
| Size:                    | 478W x 531D x 188H mm         |
| arts description         |                               |