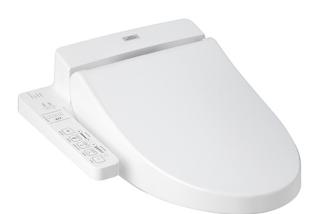

### WASHLET

WASHLET

## TCF6631A (DISCONTINUED)

# Features

- Fully equipped with comfortable rear, front, and oscillating cleansing functions
- Adjustable warm air dryer
- Auto powerful deodorizer activates after every usage
- Soft closing seat and cover
- Heated seat with temperature control
- Premist water is sprayed inside the toilet bowl to make it difficult for dirt to adhere
- Energy-saving function
- Easy remove for cleaning

#### Parts description

**TCF6631A** WASHLET Elongated/Regular bowl adjustable

White