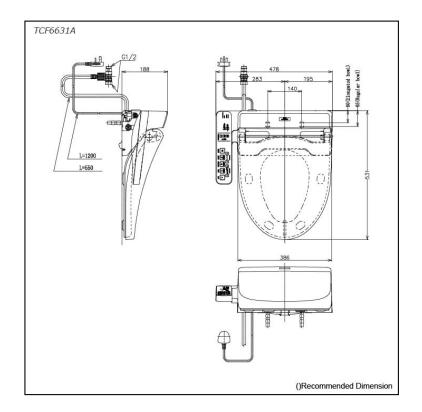

### **TCF6631A** (DISCONTINUED)

# pecifications

Bowl Shape: Elongated / Regular Water Pressure: 0.05Mpa~0.75Mpa 220~240V , 50/60Hz , 262~307W **Power Rating:** 

Length of Power 1.2 m Cord:

Material: **Plastic** 

Size: 478W x 531D x 188H mm