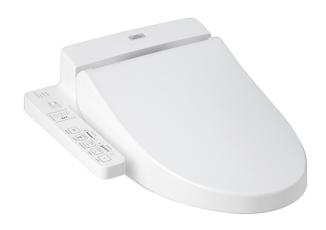

#### WASHLET

### **TCF6631A** (DISCONTINUED)

# **Parts description**

**TCF6631A** WASHLET Elongated/Regular bowl adjustable

Golors

White