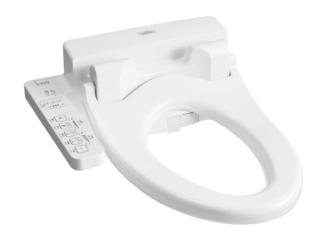

# Parts description

**TCF6631AV6** WASHLET Elongated/Regular bowl adjustable

White