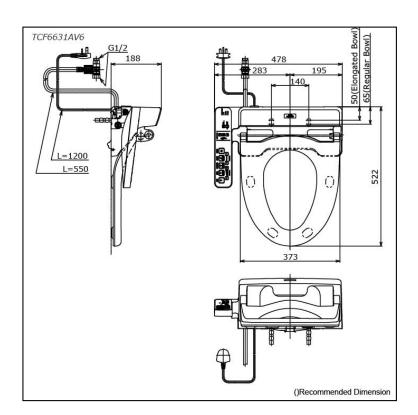

### **TCF6631AV6** (DISCONTINUED)

## Specifications 5

Bowl Shape: Elongated / Regular Water Pressure: 0.05Mpa~0.75Mpa 220~240V, 50/60Hz, **Power Rating:** 

262~307W

Length of Power 1.2 m Cord:

Material: **Plastic** 

478W x 522D x 188H mm Size: