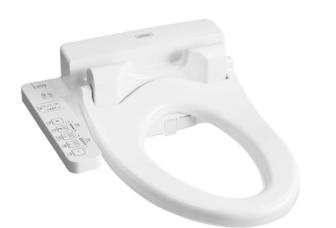

# Features

- Fully equipped with comfortable rear, front, and oscillating cleansing functions
- Adjustable warm air dryer
- Auto powerful deodorizer activates after every usage
- Soft closing seat and cover
- Heated seat with temperature control
- Premist water is sprayed inside the toilet bowl to make it difficult for dirt to adhere
- Energy-saving function
- Easy remove for cleaning
- Model without seat cover, enable installation of auto sensor flushing system behind the water closet

### **P**arts description

TCF6631AV6
WASHLET
Elongated/Regular bowl adjustable

Colors

White