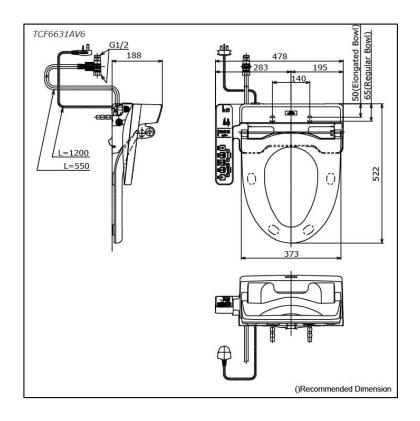

## **S**pecifications

| Bowl Shape:           | Elongated / Regular           |
|-----------------------|-------------------------------|
| Water Pressure:       | 0.05Mpa~0.75Mpa               |
| Power Rating:         | 220~240V,50/60Hz,<br>262~307W |
| Length of Power Cord: | 1.2 m                         |
| Material:             | Plastic                       |
| Size:                 | 478W x 522D x 188H mm         |

### **P**arts description

TCF6631AV6
WASHLET
Elongated/Regular bowl adjustable

Colors

White