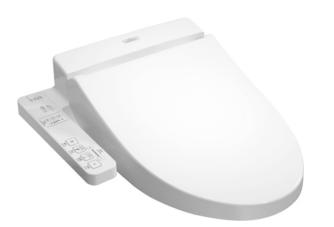

# Features

- Fully equipped with comfortable rear, front, and oscillating cleansing functions
- Adjustable warm air dryer
- Auto powerful deodorizer activates after every usage
- Soft closing seat and cover
- Heated seat with temperature control
- Premist water is sprayed inside the toilet bowl to make it difficult for dirt to adhere
- Energy-saving function
- Easy remove for cleaning

#### Parts description

**TCF6631SP** WASHLET Elongated/Regular bowl adjustable

White