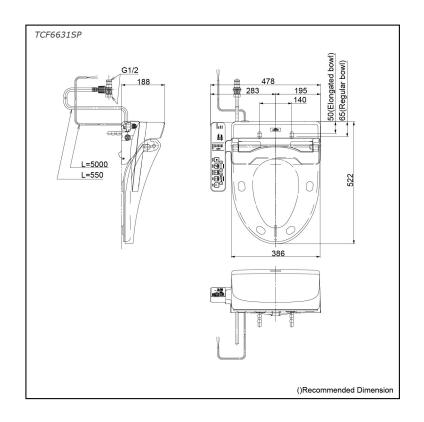

### **S**pecifications

| Bowl Shape:              | Elongated                     |
|--------------------------|-------------------------------|
| Water Pressure:          | 0.05Mpa~0.75Mpa               |
| Power Rating:            | 220~240V,50/60Hz,<br>262~307W |
| Length of Power<br>Cord: | 5.0 m                         |
| Material:                | Plastic                       |
| Size:                    | 478W x 522D x 188H mm         |
| arts description         |                               |

#### Parts description

**TCF6631SP** WASHLET Elongated/Regular bowl adjustable

White