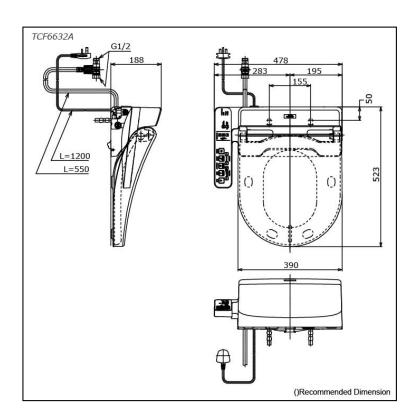

## Specifications 5 4 1

Bowl Shape: D-Shape

Water Pressure: 0.05Mpa~0.75Mpa 220~240V , 50/60Hz , 262~307W **Power Rating:** 

Length of Power 1.2 m Cord:

Material: **Plastic** 

Size: 478W x 523D x 188H mm