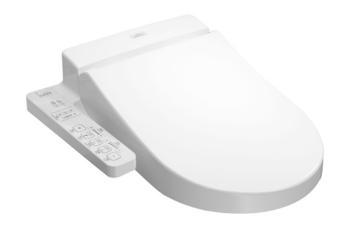

#### WASHLET

## **TCF6632A** (DISCONTINUED)

#### WASHLET







## eatures

- Fully equipped with comfortable rear, front, and oscillating cleansing functions
- Adjustable warm air dryer
- Auto powerful deodorizer activates after every usage
- Soft closing seat and cover
- Heated seat with temperature control
- Premist water is sprayed inside the toilet bowl to make it difficult for dirt to adhere
- **Energy-saving function**
- Easy remove for cleaning

## Specifications 5 4 1

Bowl Shape: D-Shape

Water Pressure: 0.05Mpa~0.75Mpa 220~240V , 50/60Hz , 262~307W **Power Rating:** 

Length of Power 1.2 m Cord:

Material: **Plastic** 

Size: 478W x 523D x 188H mm

# **Parts description**

TCF6632A WASHLET D-Shape



White