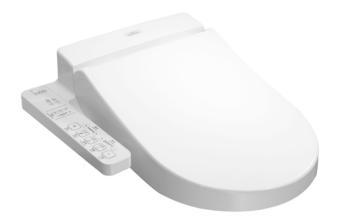

### WASHLET

WASHLET

## **TCF6632A** (DISCONTINUED)

## Р

**TCF6632A** WASHLET D-Shape

White