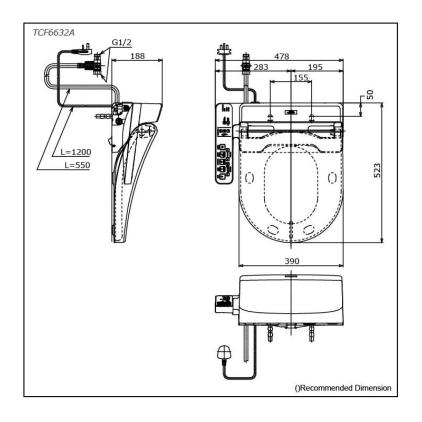

### **S**pecifications

| Bowl Shape:              | D-Shape                       |
|--------------------------|-------------------------------|
| Water Pressure:          | 0.05Mpa~0.75Mpa               |
| Power Rating:            | 220~240V,50/60Hz,<br>262~307W |
| Length of Power<br>Cord: | 1.2 m                         |
| Material:                | Plastic                       |
| Size:                    | 478W x 523D x 188H mm         |
| arts description         |                               |