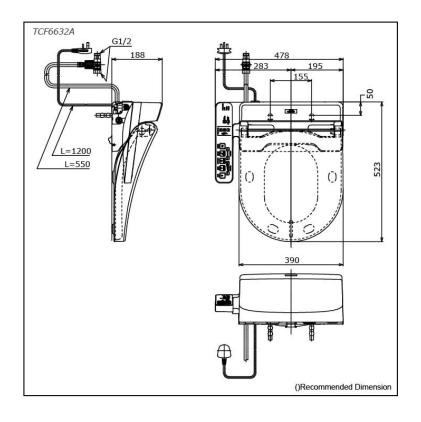

### **TCF6632A** (DISCONTINUED)

### **S**pecifications

| Bowl Shape:              | D-Shape                          |
|--------------------------|----------------------------------|
| Water Pressure:          | 0.05Mpa~0.75Mpa                  |
| Power Rating:            | 220~240V , 50/60Hz ,<br>262~307W |
| Length of Power<br>Cord: | 1.2 m                            |
| Material:                | Plastic                          |
| Size:                    | 478W x 523D x 188H mm            |
| arts description         |                                  |
|                          |                                  |