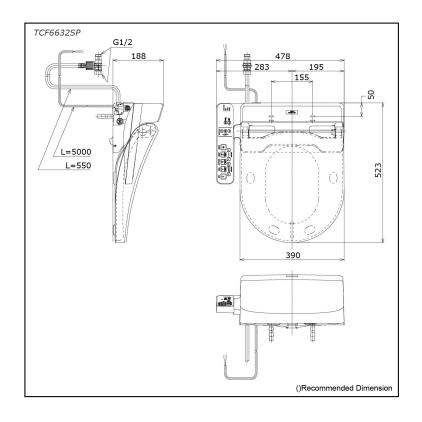

# TCF6632SP (DISCONTINUED)

### pecifications S

| Bowl Shape:              | D-Shape                       |
|--------------------------|-------------------------------|
| Water Pressure:          | 0.05Mpa~0.75Mpa               |
| Power Rating:            | 220~240V,50/60Hz,<br>262~307W |
| Length of Power<br>Cord: | 5.0 m                         |
| Material:                | Plastic                       |
| Size:                    | 478W x 523D x 188H mm         |
| arts description         |                               |