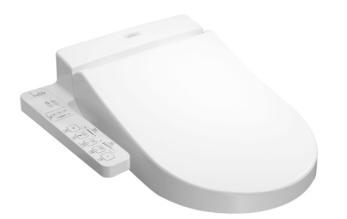

## WASHLET

WASHLET

# TCF6632SP (DISCONTINUED)

# **F** eatures

- Fully equipped with comfortable rear, front, and oscillating cleansing functions .
- Adjustable warm air dryer
- Auto powerful deodorizer activates after every usage
- Soft closing seat and cover
- Heated seat with temperature control .
- Premist water is sprayed inside the toilet bowl to make it difficult for dirt to adhere
- Energy-saving function .
- Easy remove for cleaning •

TCF6632SP WASHLET D-Shape

Golors

White