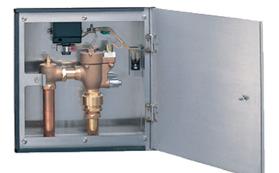

#### TEF75LNV130 / TES26TEV11 (DISCONTINUED)

## Parts description

- TEF75LNV130 Concealed Flush Valve
- TES26TEV11 Concealed Toilet Sensor Switch (AC 100~240V Operated)