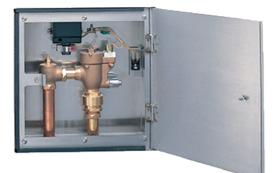

#### TEF75LNV130 / TES26TEV11 (DISCONTINUED)

# **F**eatures

- Automatic flush enables Hands-free usage, increasing hygiene
- The sensor automatically flushes, sensing your hand over the sensor, and your body itself
- In-wall installation does not take up more space.
- The sensor is encased in heavy-duty glass, to protect from vandalism, such as damages by burning cigarettes

# **S**pecifications

|   | Water Pressure: | 0.07MPa~0.75MPa      |
|---|-----------------|----------------------|
|   | Flush Volume:   | 8L ~ 16L             |
|   | Power Supply :  | AC 100~240V Operated |
|   | Material:       | Tempered Glass       |
| - |                 |                      |

## Parts description

- TEF75LNV130 Concealed Flush Valve
- TES26TEV11 Concealed Toilet Sensor Switch (AC 100~240V Operated)