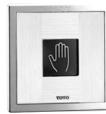

# **F**eatures

- Automatic flush enables Hands-free usage, increasing hygiene
- The sensor automatically flushes, sensing your hand over the sensor, and your body itself
- In-wall installation does not take up more space.
- The sensor is encased in heavy-duty glass, to protect from vandalism, such as damages by burning cigarettes

## Parts description

- TEF75LNV130 Concealed Flush Valve
- TES26TEV11 Concealed Toilet Sensor Switch (AC 100~240V Operated)