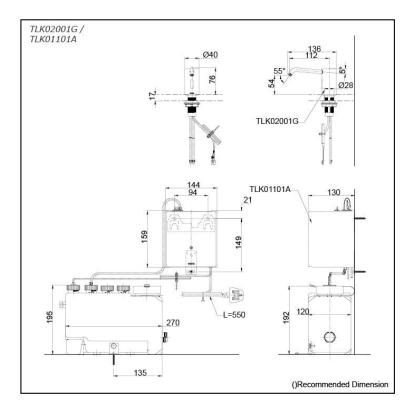

## TLK02001G TLK01101A (DISCONTINUED)

## **S**pecifications

| Finish: |  |
|---------|--|
| Size:   |  |

Chrome Diameter 40 x 136D x 76H mm

Soap Volume: 1.2ml

## Parts description

- TLK02001G Spout
- TLK01101A
  Controller & Tank (For 1 Spout)
  AC type: 100 240V
  Adapter Plug: BF
  Tank Capacity: 3L