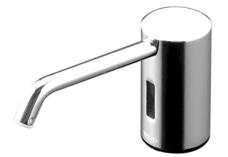

### Automatic Soap Dispenser

# **F**eatures

- Hands-free usage increase hygiene level
- Removable soap tank, convenient to refill soap at ease

## **S**pecifications

| Finish: |  |
|---------|--|
| Size:   |  |

Chrome Diameter 40 x 136D x 76H mm

Soap Volume: 1.2ml