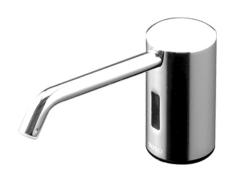

## TLK02001G TLK01101A (DISCONTINUED)

- Hands-free usage increase hygiene level
- Removable soap tank, convenient to refill soap at ease

Finish: Chrome

Size: Diameter 40 x 136D x 76H

mm

Soap Volume: 1.2ml

• TLK02001G Spout

TLK01101A
 Controller & Tank (For 1 Spout)
 AC type: 100 - 240V
 Adapter Plug: BF
 Tank Capacity: 3L