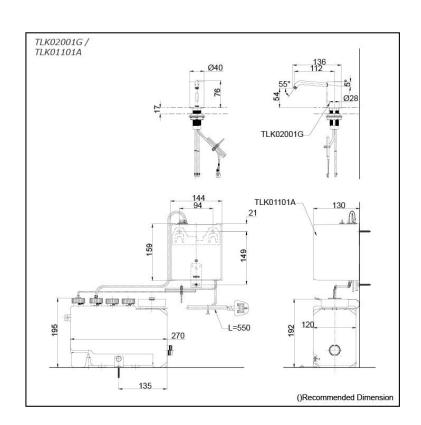

## TLK02001G TLK01101A (DISCONTINUED)

- Hands-free usage increase hygiene level
- Removable soap tank, convenient to refill soap at ease

Finish: Chrome

Size: Diameter 40 x 136D x 76H

mm

Soap Volume: 1.2ml

• TLK02001G Spout

TLK01101A
 Controller & Tank (For 1 Spout)
 AC type: 100 - 240V
 Adapter Plug: BF
 Tank Capacity: 3L