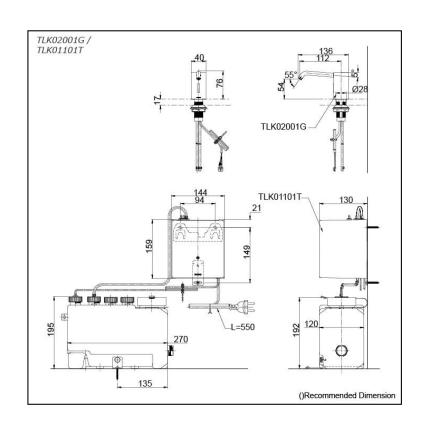

## TLK02001G TLK01101T (DISCONTINUED)

- Hands-free usage increase hygiene level
- Removable soap tank, convenient to refill soap at ease

Finish: Chrome

Size: Diameter 40 x 136D x 76H

mm

Soap Volume: 1.2ml

• TLK02001G Spout

TLK01101T Controller & Tank (For 1 Spout) AC type: 100 - 240V Adapter Plug: C Tank Capacity: 3L