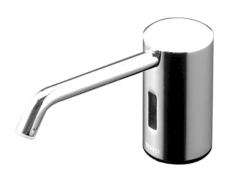

## Automatic Soap Dispenser

## TLK02001G TLK01101T (DISCONTINUED)

- Hands-free usage increase hygiene level
- Removable soap tank, convenient to refill soap at ease

Finish: Chrome

Size: Diameter 40 x 136D x 76H

mm

Soap Volume: 1.2ml

• TLK02001G Spout

TLK01101T Controller & Tank (For 1 Spout) AC type: 100 - 240V Adapter Plug: C Tank Capacity: 3L