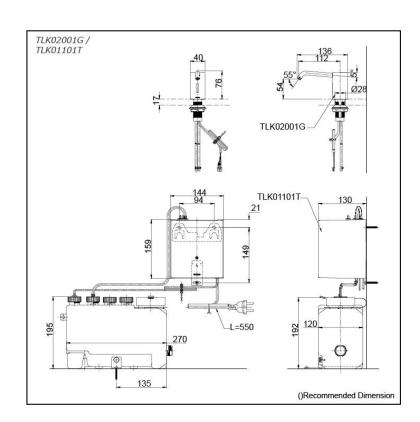

## TLK02001G TLK01101T (DISCONTINUED)

- Hands-free usage increase hygiene level
- Removable soap tank, convenient to refill soap at ease

Finish: Chrome

Size: Diameter 40 x 136D x 76H

mm

Soap Volume: 1.2ml

• TLK02001G Spout

TLK01101T
 Controller & Tank (For 1 Spout)
 AC type: 100 - 240V
 Adapter Plug: C
 Tank Capacity: 3L