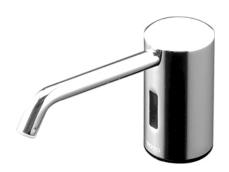

## TLK02001G TLK01101T (DISCONTINUED)

- Hands-free usage increase hygiene level
- Removable soap tank, convenient to refill soap at ease

Finish: Chrome

Size: Diameter 40 x 136D x 76H

mm

Soap Volume: 1.2ml

• TLK02001G Spout