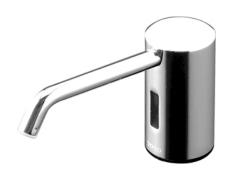

## Automatic Soap Dispenser

## TLK02001G TLK01101T (DISCONTINUED)

- Hands-free usage increase hygiene level
- Removable soap tank, convenient to refill soap at ease

Finish: Chrome

Size: Diameter 40 x 136D x 76H

mm

Soap Volume: 1.2ml

• TLK02001G

Spout

TLK01101T Controller & Tank (For 1 Spout) AC type: 100 - 240V Adapter Plug: C Tank Capacity: 3L