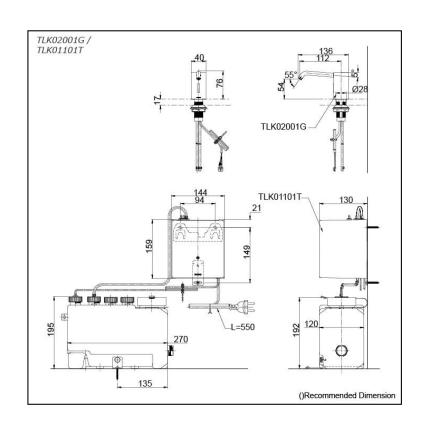

## TLK02001G TLK01101T (DISCONTINUED)

- Hands-free usage increase hygiene level
- Removable soap tank, convenient to refill soap at ease

Finish: Chrome

Size: Diameter 40 x 136D x 76H

mm

Soap Volume: 1.2ml

• TLK02001G

Spout

TLK01101T Controller & Tank (For 1 Spout) AC type: 100 - 240V Adapter Plug: C Tank Capacity: 3L