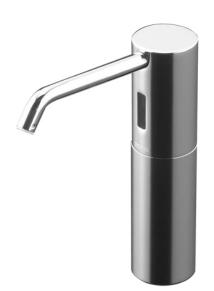

#### Automatic Soap Dispenser

### TLK02002G TLK01101A (DISCONTINUED)

## **P**eatures

- Hands-free usage increase hygiene level
- Removable soap tank, convenient to refill soap at ease

# **S**pecifications

Finish: Chrome

Size: Diameter 40 x 136D x 162H

mm

Soap Volume: 1.2ml