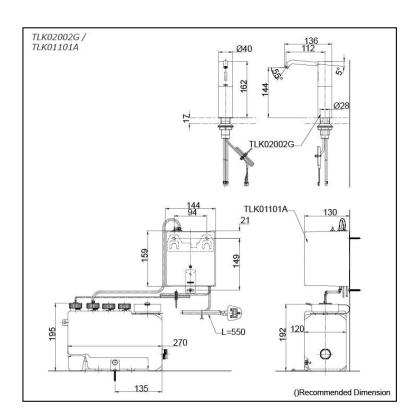

### TLK02002G TLK01101A (DISCONTINUED)

# **S**pecifications

Finish: Chrome

Size: Diameter 40 x 136D x 162H

mm

Soap Volume: 1.2ml

## Parts description

• TLK02002G

Spout

TLK01101A Controller & Tank (For 1 Spout) AC type: 100 - 240V Adapter Plug: BF Tank Capacity: 3L