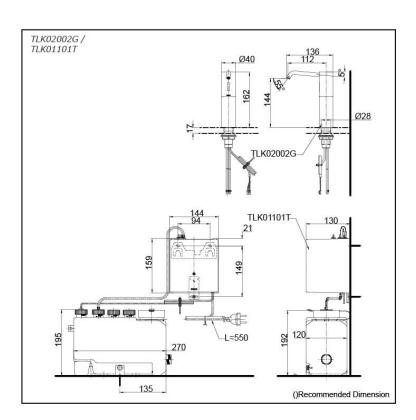

### TLK02002G TLK01101T (DISCONTINUED)

# **S**pecifications

Finish: Chrome

Size: Diameter 40 x 136D x 162H

mm

Soap Volume: 1.2ml

# Parts description

• TLK02002G Spout

TLK01101T

Controller & Tank (For 1 Spout) AC type: 100 - 240V Adapter Plug: C Tank Capacity: 3L