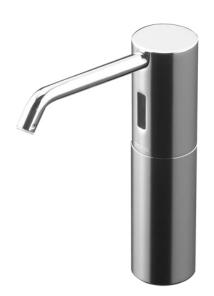

#### Automatic Soap Dispenser

# **P**eatures

- Hands-free usage increase hygiene level
- Removable soap tank, convenient to refill soap at ease

# **S**pecifications

Finish: Chrome

Size: Diameter 40 x 136D x 162H

mm

Soap Volume: 1.2ml