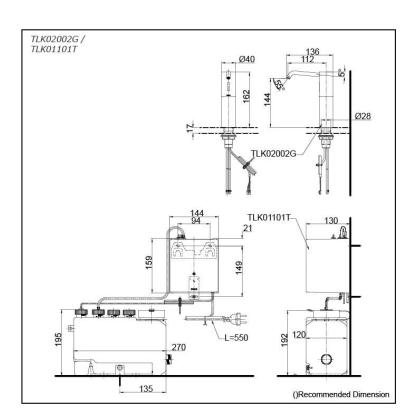

## **TLK02002G TLK01101T** (DISCONTINUED)

# Specifications 5

Finish: Chrome

Diameter 40 x 136D x 162H Size:

1.2ml Soap Volume:

# arts description

- TLK02002G
  - Spout
  - TLK01101T Controller & Tank (For 1 Spout) AC type: 100 - 240V Adapter Plug: C Tank Capacity: 3L