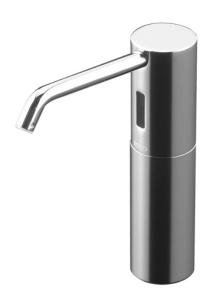

#### Automatic Soap Dispenser

## **TLK02002G TLK01101T** (DISCONTINUED)

## eatures

- Hands-free usage increase hygiene level
- Removable soap tank, convenient to refill soap at ease

# Specifications 5

Finish: Chrome

Diameter 40 x 136D x 162H Size:

1.2ml Soap Volume: