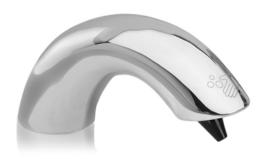

## Automatic Soap Dispenser

## TLK03001G TLK01101A (DISCONTINUED)

- Hands-free usage increase hygiene level
- Removable soap tank, convenient to refill soap at ease

Finish: Chrome

Size: 40W x 140D x 76H mm

Soap Volume: 1.2ml

• TLK03001G Spout

TLK01101A Controller & Tank (For 1 Spout) AC type: 100 - 240V Adapter Plug: BF Tank Capacity: 3L