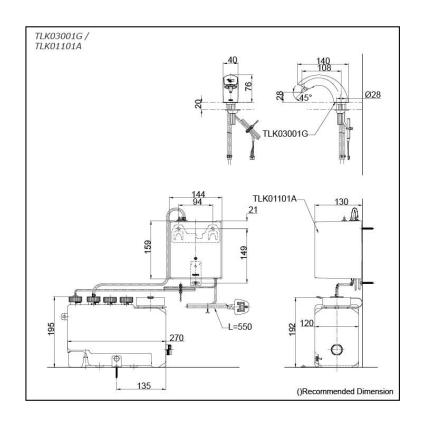

## TLK03001G TLK01101A (DISCONTINUED)

- Hands-free usage increase hygiene level
- Removable soap tank, convenient to refill soap at ease

Finish: Chrome

Size: 40W x 140D x 76H mm

Soap Volume: 1.2ml

• TLK03001G Spout

TLK01101A Controller & Tank (For 1 Spout) AC type: 100 - 240V Adapter Plug: BF Tank Capacity: 3L