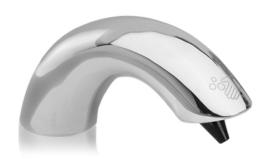

## Automatic Soap Dispenser

## TLK03001G TLK01101A (DISCONTINUED)

- Hands-free usage increase hygiene level
- Removable soap tank, convenient to refill soap at ease

Finish: Chrome

Size: 40W x 140D x 76H mm

Soap Volume: 1.2ml

• TLK03001G Spout

TLK01101A
Controller & Tank (For 1 Spout)
AC type: 100 - 240V
Adapter Plug: BF
Tank Capacity: 3L