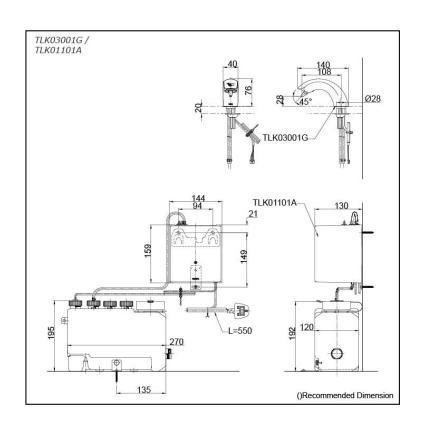

## TLK03001G TLK01101A (DISCONTINUED)

- Hands-free usage increase hygiene level
- Removable soap tank, convenient to refill soap at ease

Finish: Chrome

Size: 40W x 140D x 76H mm

Soap Volume: 1.2ml

• TLK03001G Spout

TLK01101A
Controller & Tank (For 1 Spout)
AC type: 100 - 240V
Adapter Plug: BF
Tank Capacity: 3L