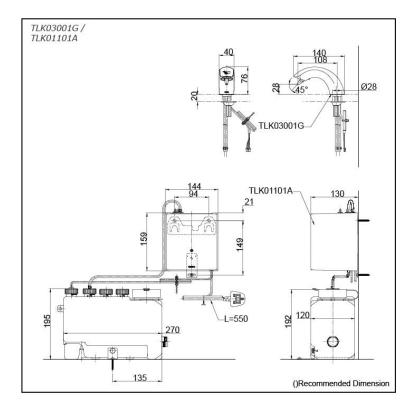

#### TLK03001G TLK01101A (DISCONTINUED)

# Parts description

- TLK03001G Spout
- TLK01101A Controller & Tank (For 1 Spout) AC type: 100 - 240V Adapter Plug: BF Tank Capacity: 3L

**Optional Parts** 

- TLK01104A Controller & Tank (For 1 Spout) AC type: 100 - 240V Adapter Plug: BF Tank Capacity: 1L
- TLK01102A Controller & Tank (For 2 Spout) AC type: 100 - 240V Adapter Plug: BF Tank Capacity: 3L
- TLK01103A Controller & Tank (For 3 Spout) AC type: 100 - 240V Adapter Plug: BF Tank Capacity: 3L